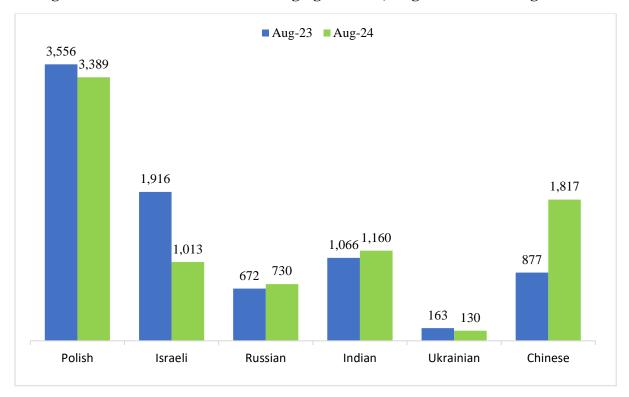

The visitors from emerging markets in August 2024 (Poland, India, Russia, Israel, China, and Ukraine) slightly decreased by **0.1** percent compared with the visitors recorded in August 2023. Other performances are shown in (**Figure 4 & Annex I**).