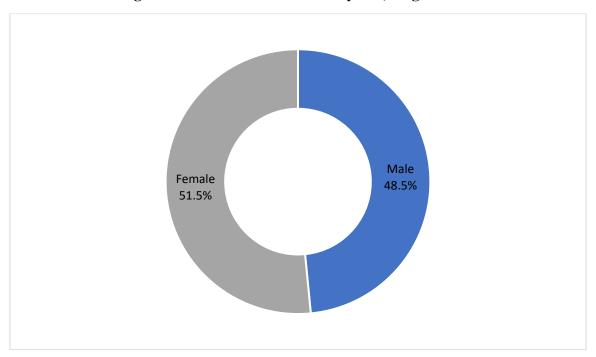

**Table 4 & Figure 2** shows that **35,031** visitors (**48.5** percent) were male and **37,265** (**51.5** percent) were female. Male and Female were increased by **0.6** and **11.6** percent respectively compared with the preceding month, July 2024.