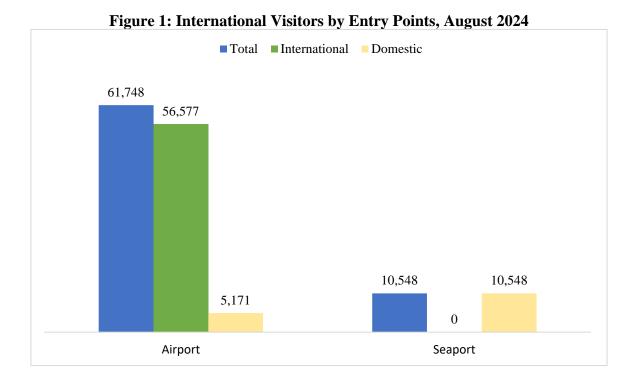

The data shows that in August 2024, **61,748** visitors equivalent to **85.4** percent of the total visitors entered through the Airport, where **56,577** visitors entered by international flights and **5,171** by domestic flights. The remaining **10,548** visitors entered through the seaport by sea Ferries from Tanzania Mainland as shown in Figure 1 & Table 2.