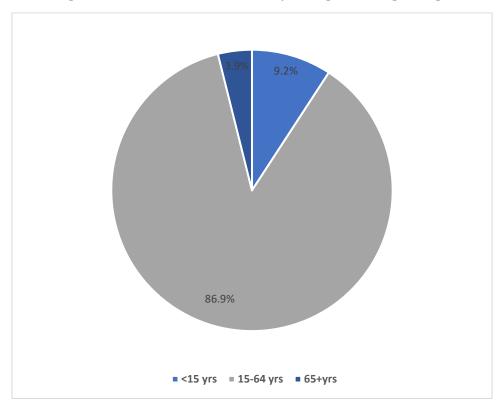

The ages of the visitors were categorized into three broad groups: those younger than 15 years who are regarded as children, those 15 to 64 years who are regarded as working age population, and those 65 years and older are considered retirees. The overall results show that **6,637** visitors (**9.2** percent) visitors were aged less than 15 years, **62,873** visitors (**87.0** percent) were aged 15 to 64 years and **2,786** visitors (**3.9** percent) were aged 65 years and older (**Figure 3 &Table 5**).